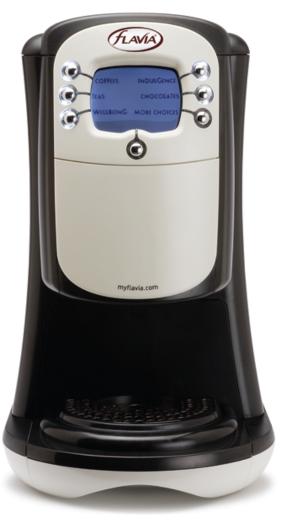

## think fresh!™ FLAVIA (400 Single Cup Brewer

The FLAVIA C400 brewer offers a wide variety of coffees, teas, **hot chocolate and specialty drinks**. Just drop a FLAVIA Fresh Pack into the open door and you are ready to go. You can even combine 2 packs to create *cappuccinos*, *mochaccinos* and *lattes*.

FLAVIA's unique 3-step **SOURCE** • **SEAL** • **SERVE**<sup>TMMC</sup> process delivers a fresh, quality hot drink experience.

FLAVIA expertly sources the freshest ingredients from around the world, seals in freshness and aroma in a unique Fresh Pack and serves a fresh, tasty cup every time. Through the unique FRESH RELEASE™ brew system water unlocks the sealed pack and releases the aromatic ingredients inside.

## Features:

- Alterra Coffee and Bright Tea Co. Tea
- Separate brew cycles for coffee and tea
- 3 brew strengths LCD screen reatures step-by-step brewing
- instructions with graphics
- Automatic pack ejector
- One cup at a time brewing in under 60 seconds
- Choice of pour-in water or direct water line plumbed