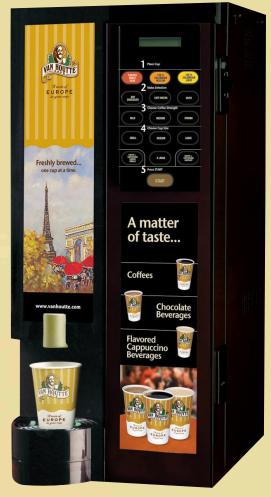

## The Ultimate Office Coffee Experience!

The Suprema Single-Cup Brewing System is designed to brew one cup of delicious coffee every time, exactly to your liking...all with push-button convenience!

## Features:

- 3 Coffee choices and 3 brew strengths
- 3 cup sizes and a carafe option
- Hot chocolate and café mocha
- 50/50 mix of regular and decaf
- Hot water for tea or soup
- Beverages available 24 hours a day
- No hot burners or burnt pots to worry about
- · Coin, dollar-bill or free vend

## Specs:

- Height: 31 in. x Width: 13.5 in. x Depth: 24 in.
- Weight: 147 lbs.
- Electrical: 120V ac
- Plumbing: 1/4" plumbed cold water

For more information:

800-284-CORP 516-371-4860 Fax info@corpcofe.com www.corporatecoffeesystems.com