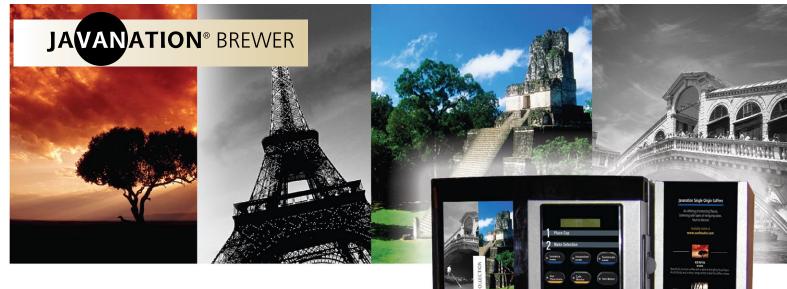

# Javanation Single Cup Brewer

Enjoy a wide variety of exotic beverages you'd only expect to find at a café – without ever leaving your office, brewed one cup at a time.

# Explore the world, one coffee at a time with single origin coffees