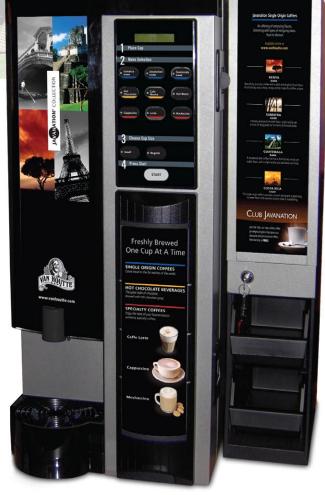

# Javanation Single Cup Brewer

Enjoy a wide variety of exotic beverages you'd only expect to find at a café – without ever leaving your office, brewed one cup at a time.

## Cappuccinos, Lattes and Mochaccinos -

The Javanation brewer is perfect to battle coffee fatigue!

#### Features:

- 3 freshly brewed coffees
- 3 brew strengths
- Hot water for tea or soup
- Two cup sizes: 8 and 12oz
- Hot Chocolate and Cafe Mocha
- · Minimal maintenance and no waste
- Coin, dollar-bill or free vend options